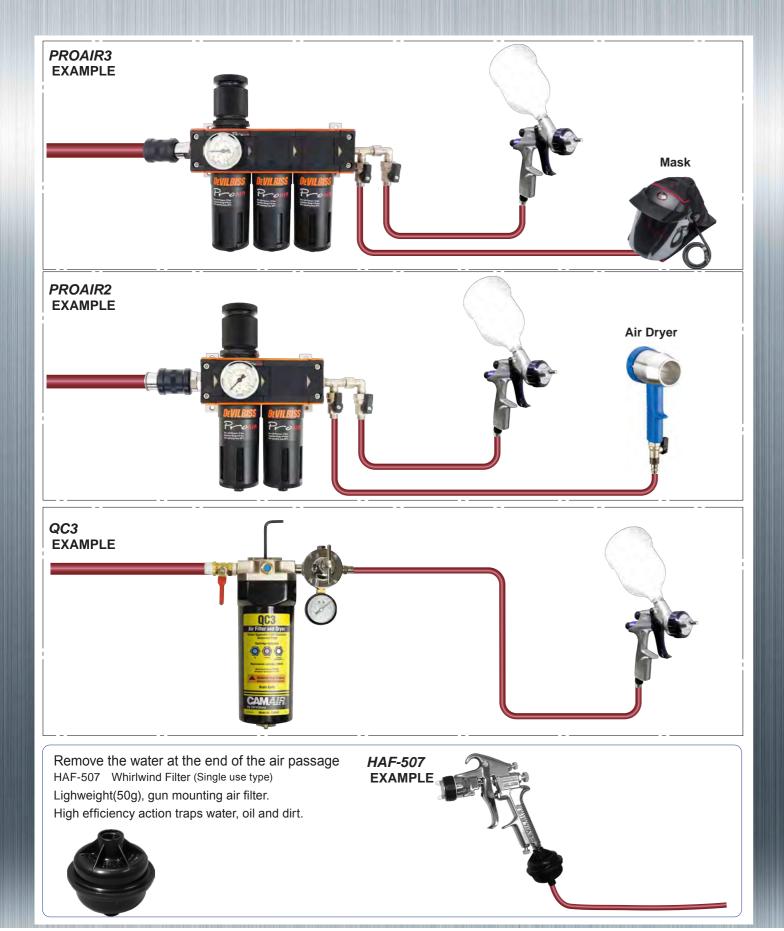

# DEVILBISS. Clean Air

**Compact Air Filter Unit** 

**CARLISLE** 

Clean the compressed air

## Air environment to the best condition !

Usage: Painting, Air tools, 3D measuring instruments, Precision measuring instruments, LCD manufacturing, Laser processing machines, Electronic equipment manufacturing, Semiconductor manufacturing, Paper manufacturing, and other equipment and facilities that require clean air

#### Usage ∶ Painting, Air tools, Air blow

#### **FEATURES**

- Stable supply without pressure drop
- The indicator linked to the filter can be used as a guide for the replacement time, and can be painted with clean air at any time.
- Air flow can also be used for HVLP gun