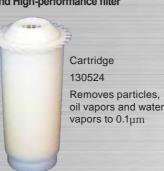

#### FILTER FEATURE

Removes oil and water by Centrifuge and High-performance filter