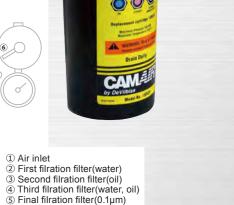

#### FILTER FEATURE

Removes oil and water by Centrifuge and High-performance filter