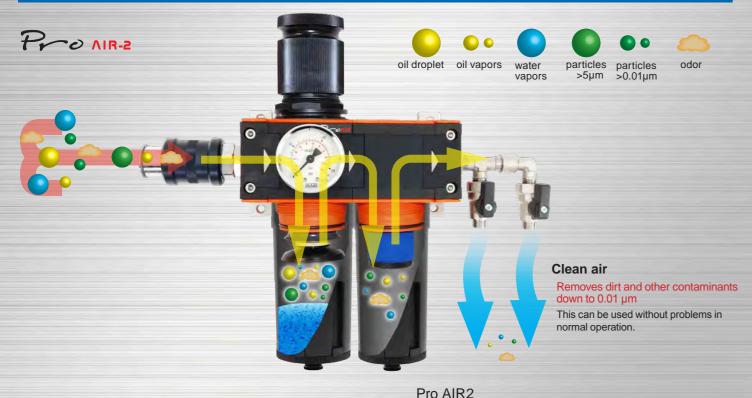

#### FILTER FEATURE

Removes oil and water by Centrifuge and High-performance filter

#### **FEATURES**

- Stable supply without pressure drop
- The indicator linked to the filter can be used as a guide for the replacement time, and can be painted with clean air at any time.
- Air flow can also be used for HVLP gun