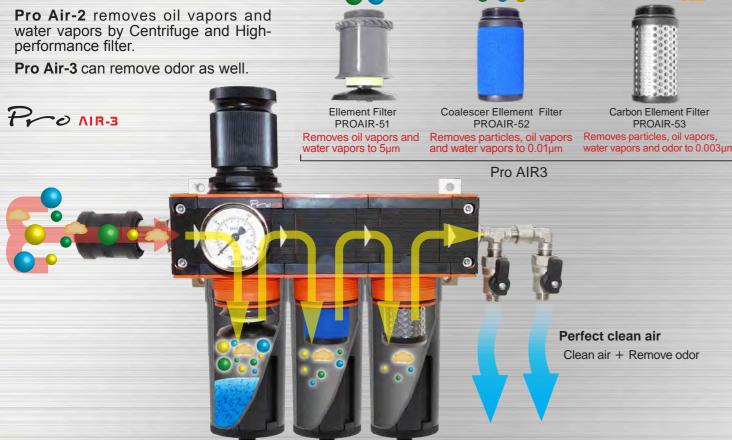

#### FILTER FEATURE

Removes oil and water by Centrifuge and High-performance filter