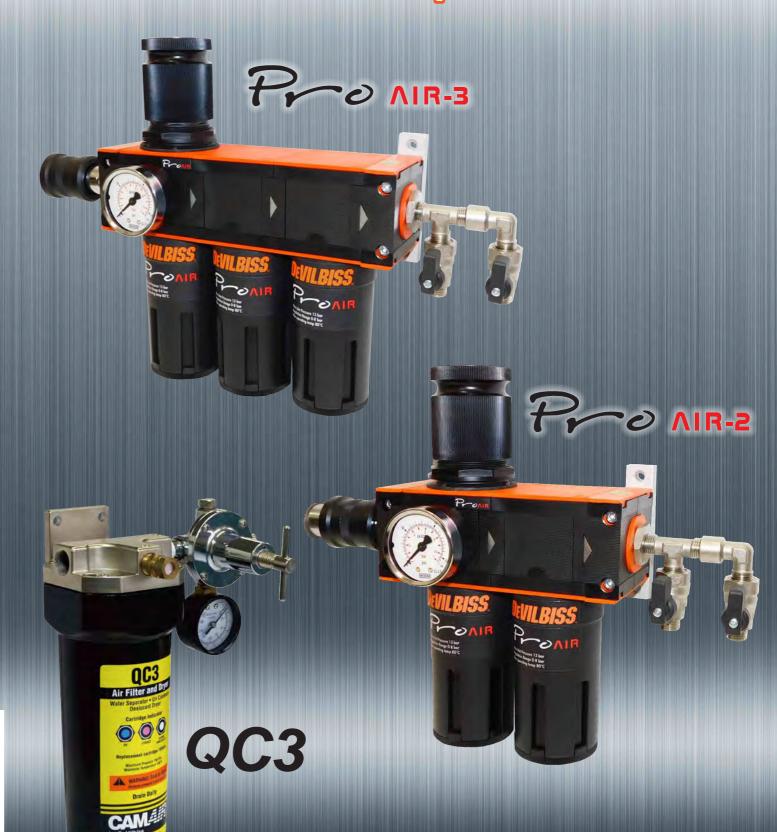

#### **SPECIFICATIONS**

| Model/Part No.                        | PROAIR2-3K                                                                                        | PROAIR3-3K                                                                                                         | QC3                    |
|---------------------------------------|---------------------------------------------------------------------------------------------------|--------------------------------------------------------------------------------------------------------------------|------------------------|
| Air Inlet Thread                      | 1/2" BSP female                                                                                   | 1/2" BSP female                                                                                                    | 1/2NPT male            |
| Regulated Outlets                     | 2 valved                                                                                          | 2 valved                                                                                                           | 1 valved               |
| Air Outlets (Ball Valves)             | 1/4" BSP male                                                                                     | 1/4" BSP male                                                                                                      | 1/4NPSM male           |
| Width (Overall)                       | 330mm                                                                                             | 395mm                                                                                                              | 240mm                  |
| Height (Overall)                      | 280mm                                                                                             | 280mm                                                                                                              | 300mm                  |
| Weight                                | 3375g                                                                                             | 4205g                                                                                                              | 2700g                  |
| Capacity (Maximum Air Flow)           | Ellement Filter 3500L/min<br>Coalescer Ellement Filter 900L/min                                   | Ellement Filter 3500L/min Coalescer Ellement Filter 900L/min Carbon Filter 900L/min                                | 780L/min               |
| Maximum Air Inlet Pressure            | 1.3MPa                                                                                            | 1.3MPa                                                                                                             | 1.05MPa                |
| Maximu Operating Temperature          | 80℃                                                                                               | 80℃                                                                                                                | 65°C                   |
| Maximum Regulated Outlet Pressure     | 0~0.8MPa                                                                                          | 0~0.8MPa                                                                                                           | 1.0MPa                 |
| Pressure Gauge                        | 0~0.11bar (Mpa)                                                                                   | 0~0.11bar (Mpa)                                                                                                    | 0-11kg/cm <sup>3</sup> |
| Degree of Filtration                  | Ellement Filter 5µm<br>Coalescer Ellement Filter 0.01µm<br>※ Output air quality ISO8573-1 「1.7.2」 | Ellement Filter 5µm Coalescer Ellement Filter 0.01µm Carbon Filter 0.003µm  ※ Output air quality ISO8573-1 「1.7.1」 | Cartridge 0.1µm        |
| Drain Valve                           | Semi-automatic                                                                                    | Semi-automatic                                                                                                     | Manual type            |
| Maximum Pressure Drop                 | 10% of Inlet Pressure                                                                             | 10% of Inlet Pressure                                                                                              | 0.014MPa               |
| Filter Available Time                 | 1000hours                                                                                         | 1000 hours                                                                                                         | 1000 hours             |
| Filter Replacement Time (Approximate) | Every six months                                                                                  | Every six months                                                                                                   | Every six months       |
| Options                               | Strap wrench,<br>Adapter for 3/8 conversion (for entrance)                                        | Strap wrench,<br>Adapter for 3/8 conversion (for entrance)                                                         | -                      |