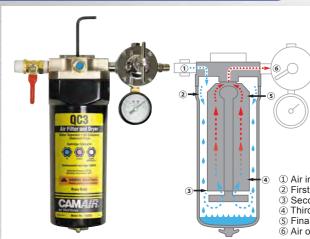

#### FILTER FEATURE

Removes oil and water by Centrifuge and High-performance filter

#### **INDICATOR FEATURE**

#### Know when to replace the cartridge

- \* It may change color instantly depending on your environment. This is not a malfunction of
- \* The cartridge indicator function is only for QC3.