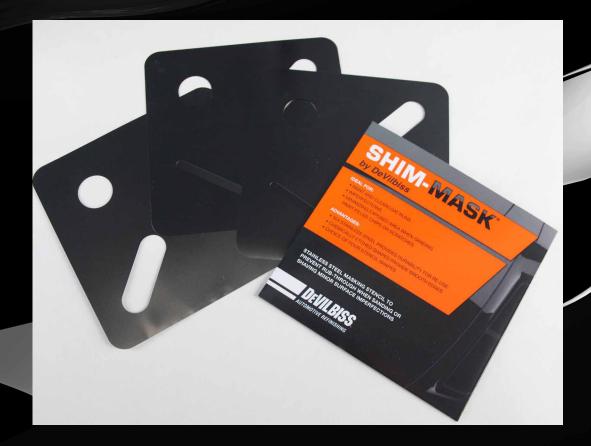

# SHIM-MASK®

by DeVilbiss

### **IDEAL FOR:**

- PAINT AND CLEAR COAT RUNS
- IMPERFECTIONS
- MINIMIZING EXPOSED AREA WHEN SANDING PAINT-FILLED CHIPS OR SCRATCHES

### **ADVANTAGES:**

- 304 STAINLESS STEEL PROVIDES DURABILTY FOR RE-USE
- CHEMICALLY ETCHED SHAPES PROVIDE SMOOTH EDGES
- CHOICE OF FOUR STENCIL SHAPES

STAINLESS STEEL MASKING STENCIL TO PREVENT RUB-THROUGH WHEN SANDING OR SHAVING MINOR SURFACE IMPERFECTIONS

# protect the removal of dust and lumps of painted surfaces.

# 4 types of templates

Template types can be selected based on the size and shape of dust and debris on the paint surface.