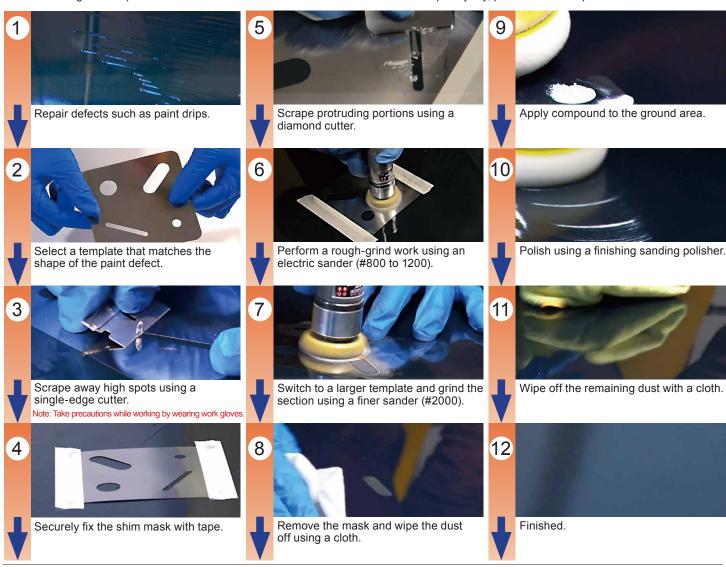

After confirming that the paint surface to which the dust and debris are attached is completely dry, perform the work procedure described below.