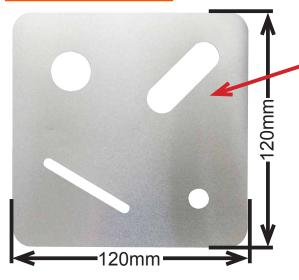

# 4 types of templates

Template types can be selected based on the size and shape of dust and debris on the paint surface.

### **Specifications**

| Product Number | SHIM-3                  |
|----------------|-------------------------|
| Thickness      | 50μm (0.05mm)           |
| Size           | 120×120mm               |
| Material       | Stainless steel(SUS304) |
| Quantity       | 3 pieces/set            |