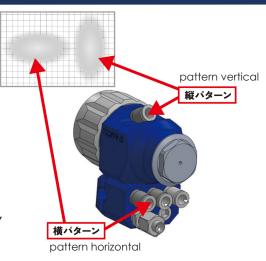

Switching the spray pattern angle (horizontal 0° vertical 90°) via remote control

Effective in situations where changing the direction of the gun is difficult

No need to change the robot teaching when replacing with T2AGPV