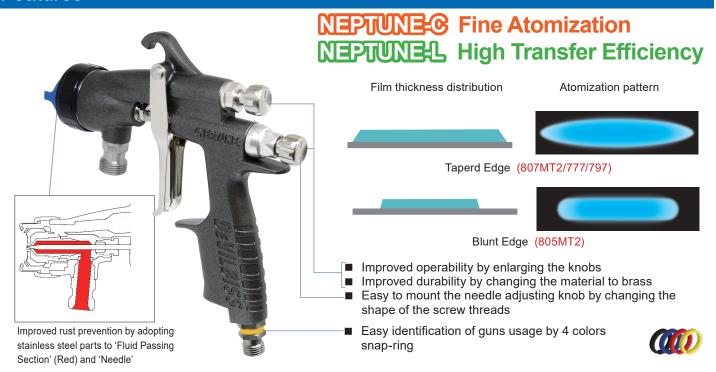

- NEPTUNE-C : Fine Atomization NEPTUNE-L : High Transfer Efficiency
- Magnesium gun body with PTFE coating prevents from stains on its surface and for easy cleaning.
- Improved rust prevention by adopting stainless steel parts to 'Fluid Passing Section' and 'Needle'.
- Improved handling by optimizing weight balance.
- Improved operability and durability by new design and adopting brass to Pattern valve, fluid adjusting knob and cheater valve. Enable smooth operation even when wearing gloves.
- Easy identification of guns usage by 4 colors snap-ring.

NEPTUNE - C - 777 - 11 PT

Atomization: C/L

Air Cap: C:777 / 797 L:805MT2 / 807MT2 Tip Size(C/L) :11 / 14 / 16

777

805MT2

| Specifications |              |         |                                           |      |                          |                              |                      |        |           |                |                                                                               |
|----------------|--------------|---------|-------------------------------------------|------|--------------------------|------------------------------|----------------------|--------|-----------|----------------|-------------------------------------------------------------------------------|
| Models         | Atomization  | Air Cap | Tip size<br>(Ф mm)                        | Туре | Pattern<br>range<br>(mm) | Air<br>cosumption<br>(L/min) | Delivery<br>(mL/min) | Weight | Air inlet | Fluid<br>inlet | Applications                                                                  |
| NEPTUNE-C      | CONVENTIONAL | 777     | 11 (1.1 mm)<br>14 (1.4 mm)<br>16 (1.6 mm) | Р    | 360                      | 373 ∼ 418                    | 0.3 ~<br>0.35        | 378g   | G 1/4     |                | Automotive industry,<br>Fine finishing,<br>Wood,<br>Plastic & Metal finishing |
|                |              | 797     |                                           |      | 330                      |                              |                      |        |           |                |                                                                               |
| NEPTUNE-L      | LVMP         | 805MT2  |                                           |      | 220                      | 236 ~ 275                    | 0.2 ~<br>0.25        | 350g   |           |                |                                                                               |
|                |              | 807MT2  |                                           |      | 280                      |                              |                      |        |           |                |                                                                               |