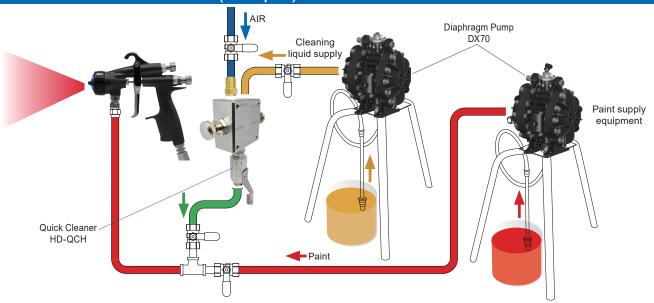

## Connection Illustration (sample)

\* Above sample is the case of using HD-CGH (quick cleaner).