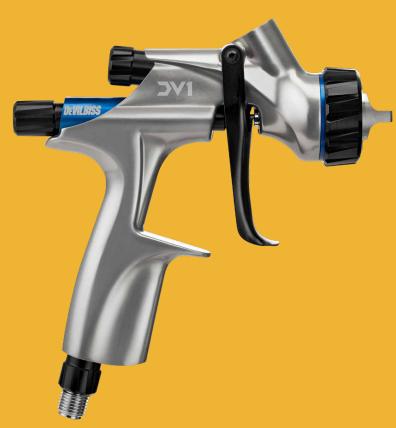

## SIMPLIFIED AIR VALVÉ

 The newly designed air valve cartridge features a True-Balance design to maximize fluid needle alignment and minimized component wear and easier removal and serviceability

#### **FLUID ADJUSTING KNOB**

- The easy-to-grip large knob allows smooth adjustment of flow rate
- Improving durability by minimizing the wear threads

## **RECONFIGURED AIR ADJUSTING VALVE**

- •Combines the air inlet and the air-adjusting valve into a single "co-axial" component
- •The air-adjusting valve also features 12x sensitivity for precise air control adjustments
- Smooth air flow through the spray gun

## **BASE**

## **CLEAR**