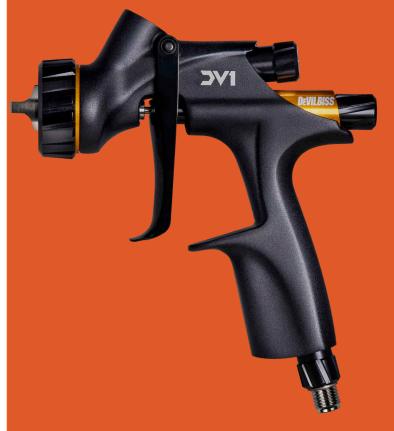

#### **QUICK RELEASE AIR CAP**

- The hard-anodized air cap retaining ring.
- Equipped with a new quick release ring
- Quick and easy changes and easy access to the fluid tip

#### **REVOLUTIONARY AIR CAP**

- Possible to spray industry-leading clearcoat; including
  - ✓ High-solid clears
  - ✓ Low-to-medium-solid clears
  - ✓ Low VOC (solvent exempt) clears
- •Provides a consistent, homogeneous spray pattern
- ·Lays the clear flat while minimizing runs and sags
- •Achieve the mirror finish with superior high-efficiency

#### INNOVATIVE FLUID TIP DESIGN-

- Increases fluid flow while stabilizing air flow
- ·Minimizing material usage and providing significant paint savings.
- Whether sprayer like to apply the clear heavy and fast or use slower, soft pattern, the DV1 clearcoat can work with both styles and adjust accordingly.

### RE-DESIGNED TRIGGER

- Innovative design with built-in spring in the trigger part
- •Remove sideways and rotary to deliver a soft

## SIMPLIFIED AIR VALVÉ

 The newly designed air valve cartridge features a True-Balance design to maximize fluid needle alignment and minimized component wear and easier removal and serviceability

#### **FLUID ADJUSTING KNOB**

- The easy-to-grip large knob allows smooth adjustment of flow rate
- Improving durability by minimizing the wear threads

#### **MATT BLACK FINISH GUN BODY**

- A better grip for comfortable handling
- Optimum design to improve productivity
- Ensuring maximum comfort on the job
- Durable surface made by PTFE coating

## **RECONFIGURED AIR ADJUSTING VALVE**

- •Combines the air inlet and the air-adjusting valve into a single "co-axial" component
- •The air-adjusting valve also features 12x sensitivity for precise air control adjustments
- Smooth air flow through the spray gun