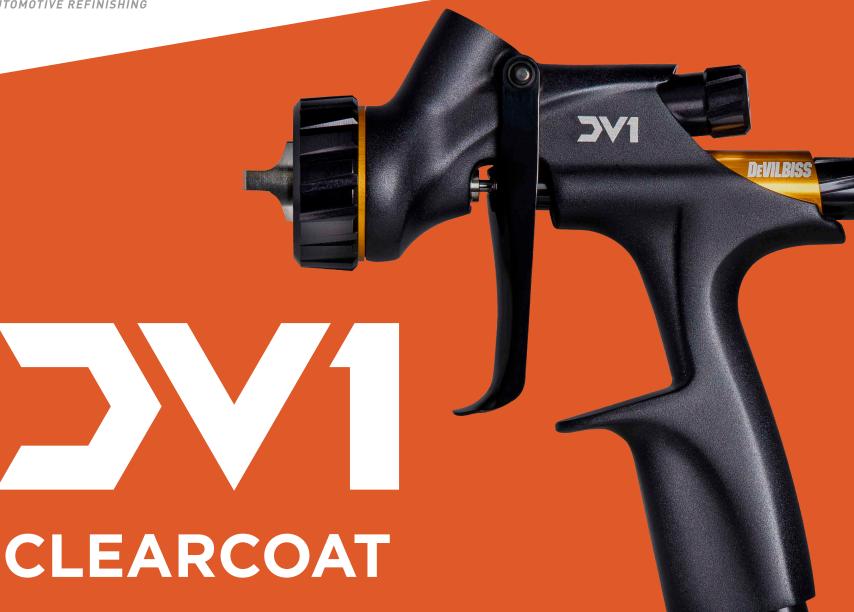

#### **QUICK RELEASE AIR CAP**

- The hard-anodized air cap retaining ring.
- Equipped with a new quick release ring
- Quick and easy changes and easy access to the fluid tip

#### **REVOLUTIONARY AIR CAP**

- Possible to spray industry-leading clearcoat; including
  - ✓ High-solid clears
  - ✓ Low-to-medium-solid clears
  - ✓ Low VOC (solvent exempt) clears
- •Provides a consistent, homogeneous spray pattern
- ·Lays the clear flat while minimizing runs and sags
- •Achieve the mirror finish with superior high-efficiency

#### INNOVATIVE FLUID TIP DESIGN-

- Increases fluid flow while stabilizing air flow
- ·Minimizing material usage and providing significant paint savings.
- Whether sprayer like to apply the clear heavy and fast or use slower, soft pattern, the DV1 clearcoat can work with both styles and adjust accordingly.

### RE-DESIGNED TRIGGER

- Innovative design with built-in spring in the trigger part
- •Remove sideways and rotary to deliver a soft

#### **MATT BLACK FINISH GUN BODY**

- A better grip for comfortable handling
- Optimum design to improve productivity
- Ensuring maximum comfort on the job
- Durable surface made by PTFE coating